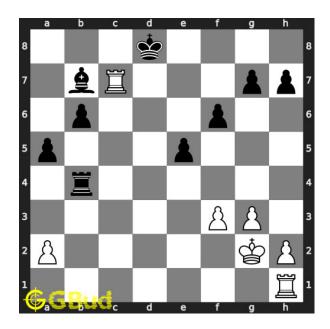

Figure 4: Rc7+ - This is a rook fork since the rook attacks the king and bishop at the same time

Move 2 Move by black

Figure 5: Kd8 - King escapes from the check threat

Move 3 Move by white

Figure 6: Rxb7 - Rook captures the hanging bishop. This is how you gain the bishop