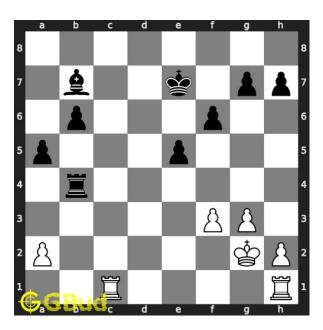

Figure 4: Rc7+ - This is a rook fork since the rook attacks the king and bishop at the same time

Move 2 Move by black

Figure 5: Kd8 - King escapes from the check threat

Move 3 Move by white

Figure 6: Rxb7 - Rook captures the hanging bishop. This is how you gain the bishop