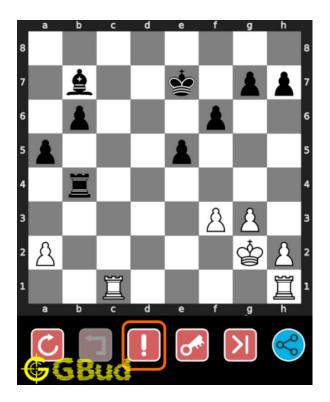

# How to get help for moves in the easy chess puzzle 0058

To get help or the possible next moves in the puzzle, , follow the steps given below

- 1. Go to the puzzle page
- 2. Click the help button (exclamation mark as shown below) to get help or suggestion on next possible move

Figure 8: Click the help button to get help on next move @ https://gbud. in/gjzk171

Figure 9: Solve more easy puzzles @ https://gbud.in/chsezpz

Figure 10: Solve other puzzles @ https://gbud.in/chsgppz