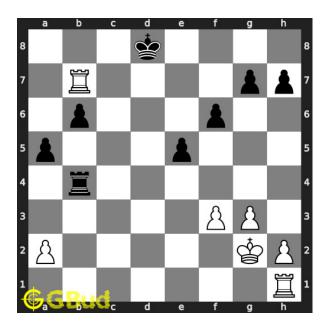

## Easy chess puzzle 0058

Figure 1: Solve this easy chess puzzle 0058. Gain bishop @ https://gbud.in/gjzk171

Figure 2: Solve this chess puzzle online with solution @ https://gbud.in/gjzk171

## Solution to easy chess puzzle 0058

At this puzzle, next move is by White. The objective of the puzzle is to gain bishop.

See the interactive solution at the puzzle page

#### Solution 1

**Initial board position** This is the initial board position of easy chess puzzle 0058.

Figure 3: Initial board position of easy chess puzzle 0058

 ${\bf Move \ 1} \quad {\rm Move \ by \ white}$ 