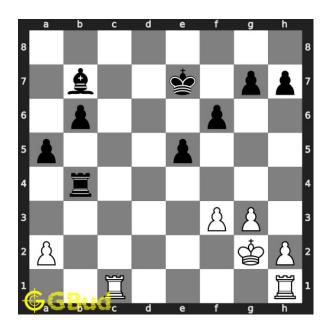

## Easy chess puzzle 0058

Figure 1: Solve this easy chess puzzle 0058. Gain bishop @ https://gbud.in/gjzk171

Figure 2: Solve this chess puzzle online with solution @ https://gbud.in/gjzk171

#### Solution 1

**Initial board position** This is the initial board position of easy chess puzzle 0058.

Figure 3: Initial board position of easy chess puzzle 0058

 ${\bf Move \ 1} \quad {\rm Move \ by \ white}$ 