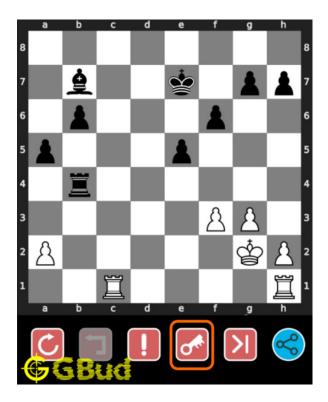

## How to view the solution to easy chess puzzle 0058

To view the solution to this puzzle, follow the steps given below

- 1. Go to the puzzle page
- 2. Click the solution button (Key as shown below) to view the solution

Figure 7: Click the solution button to view solutions @ https://gbud.in/gjzk171