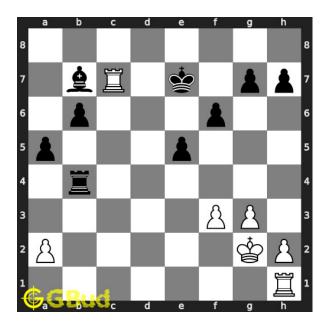

Figure 4: Rc7+ - This is a rook fork since the rook attacks the king and bishop at the same time

Move 2 Move by black

Figure 5: Kd8 - King escapes from the check threat

Move 3 Move by white

Figure 6: Rxb7 - Rook captures the hanging bishop. This is how you gain the bishop